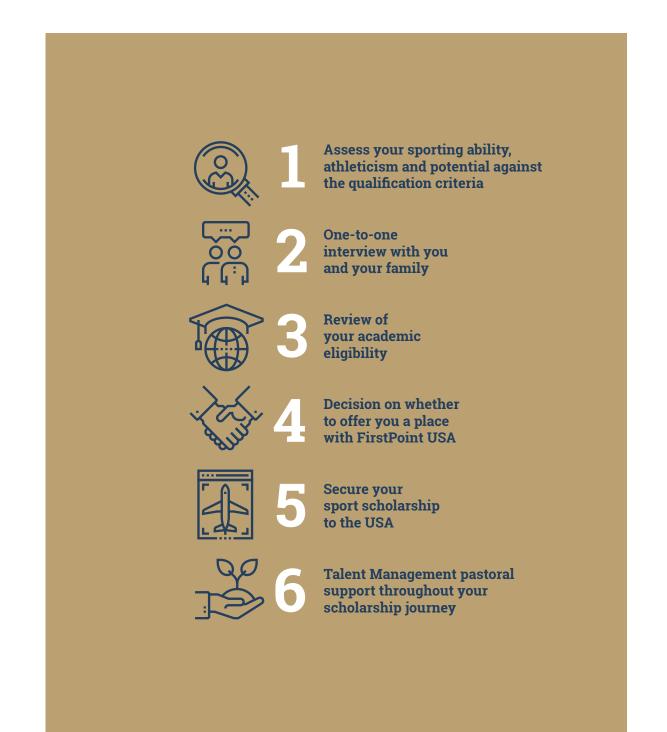

### **Our Assessment of Athletes**

Over 60,000 prospective athletes apply to FirstPoint USA each year hoping to gain one of the 1,000 places we make available on our service. When considering who to offer a place to, we look at several important factors, including sporting ability, potential, academic results, commitment, attitude, and family support. The process of gaining a place with FirstPoint USA is as follows:

The Assessment Process